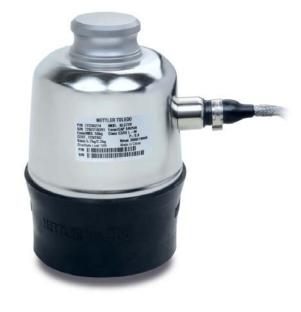

#### **Technical Specifications**

| Capacities               | Standard: 30 † (66,000 lbs); Custom: 20 † (44,000 lbs), 50 † (110,000 lbs) |
|--------------------------|----------------------------------------------------------------------------|
| Suspension               | Rocker column, compression                                                 |
| Caple                    | Permanently attached 13-meter cable with stainless steel armor             |
| Environmental Protection | IP68 and IP69K                                                             |
| Approvals                | OIML C3 (R60/2000-NL1-12.53) NIST HB44 IIIL-M 10,000 d<br>(CC# 13-010)     |
| Lightning Protection     | 29,000 A                                                                   |
| Load Cell                | POWERCELL <sup>®</sup> GDD                                                 |

#### **Durable Cables**

Armed with braided stainless-steel sheathing, POWERCELL cables ensure longevity and protection against damage.