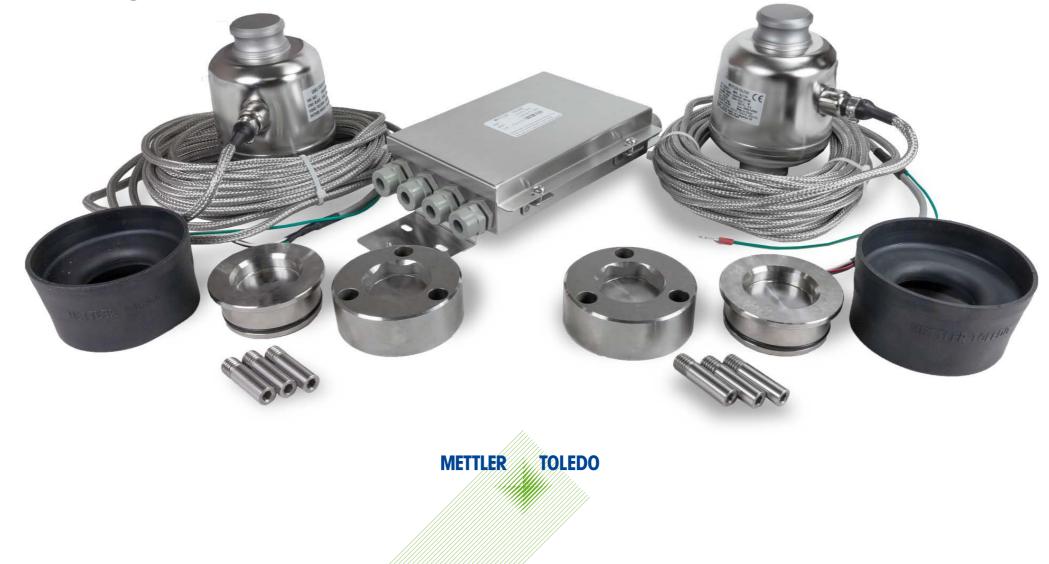

#### Components

- POWERCELL® GDD load cells
- Load cell debris shields
- POWERCELL® hubs
- Interconnect cables (if multiple hubs used)
- Upper and lower receivers
- Mounting plates and pins (conversions only)
- Shims (conversions only)

#### **Technical Specifications**

| Capacities               | Standard: 30 † (66,000 lbs); Custom: 20 † (44,000 lbs), 50 † (110,000 lbs) |
|--------------------------|----------------------------------------------------------------------------|
| Suspension               | Rocker column, compression                                                 |
| Caple                    | Permanently attached 13-meter cable with stainless steel armor             |
| Environmental Protection | IP68 and IP69K                                                             |
| Approvals                | OIML C3 (R60/2000-NL1-12.53) NIST HB44 IIIL-M 10,000 d<br>(CC# 13-010)     |
| Lightning Protection     | 29,000 A                                                                   |
| Load Cell                | POWERCELL <sup>®</sup> GDD                                                 |